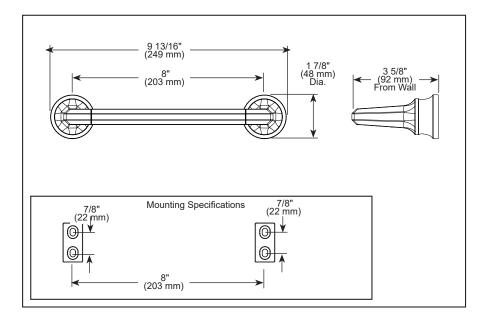

## **STANDARD SPECIFICATIONS:**

- Wood blocking is preferable behind all wall surfaces. If wood blocking is not available, try finding a wood stud to anchor at least one end of this accessory.
- Mounting hardware and mounting instructions included with product.
- Note: Plastic anchors, screws, toggle bolts, and mounting brackets are included with the mounting hardware.
- · All metal construction