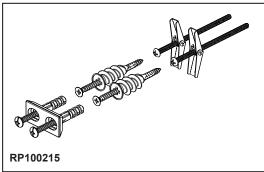

## **STANDARD SPECIFICATIONS:**

- Wood blocking is preferable behind all wall surfaces. If wood blocking is not available, try finding a wood stud to anchor at least one end of this accessory.
- Mounting hardware and mounting instructions included with product.
- Note: Plastic anchors, screws, toggle bolts, and mounting brackets are included with the mounting hardware.
- · All metal construction