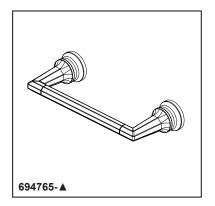

▲ Designate proper finish suffix

## BRIZO

## **ACCESSORIES**

- Beauclere<sup>™</sup> Collection
- 8" Mini Towel Bar

## **STANDARD SPECIFICATIONS:**

- Wood blocking is preferable behind all wall surfaces. If wood blocking is not available, try finding a wood stud to anchor at least one end of this accessory.
- Mounting hardware and mounting instructions included with product.
- Note: Plastic anchors, screws, toggle bolts, and mounting brackets are included with the mounting hardware.
- · All metal construction

## WARRANTY

- · Parts and Finish Lifetime limited warranty; or for commercial purchasers, 10 years for multifamily residential (apartments and condominiums) and 5 years for all other commercial uses, in each case from the date the product is received by the original pur